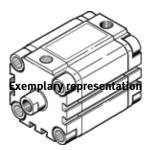

## Compact cylinder AEVU-3"- -P-A Part number: 160608

**FESTO** 

For proximity sensing, piston-rod end with female thread. This product is only available if ordered from the Festo Corporation, USA. Products to be discontinued. Available until 2011.