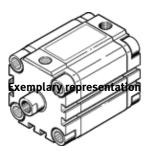

## Compact cylinder AEVU-2"- -P-A Part number: 160606

**FESTO** 

For proximity sensing, piston-rod end with female thread. This product is only available if ordered from the Festo Corporation, USA. Products to be discontinued. Available until 2011.

## **Data sheet**

| Feature                                    | Value                                            |
|--------------------------------------------|--------------------------------------------------|
| Stroke                                     | 0.2 1 "                                          |
| Piston diameter                            | 2"                                               |
| Cushioning                                 | P: Flexible cushioning rings/plates at both ends |
| Mode of operation                          | single-acting                                    |
|                                            | pushing action                                   |
| Piston-rod end                             | Female thread                                    |
| Operating pressure                         | 11.6 145 Psi                                     |
| Operating medium                           | Filtered compressed air                          |
| Corrosion resistance classification CRC    | 2                                                |
| Ambient temperature                        | -4 176 °F                                        |
| Theoretical force at 6 bar, advance stroke | 1,128 N                                          |
| Moving mass with 0 mm stroke               | 112 g                                            |
| Additional weight per 10 mm stroke         | 16 g                                             |
| Basic weight for 0 mm stroke               | 560 g                                            |
| Additional mass factor per 10 mm of stroke | 40 g                                             |
| Pneumatic connection                       | NPT1/8-27                                        |
| Operating pressure [psi]                   | 11.6 145 psi                                     |
| Materials information for cover            | Wrought Aluminium alloy                          |
| Materials information for dynamic seals    | TPE-U(PU)                                        |
|                                            | NBR                                              |
| Materials information for piston rod       | High alloy steel                                 |
| Materials information for cylinder barrel  | Wrought Aluminium alloy                          |