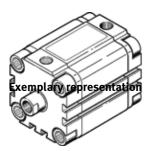

## Compact cylinder AEVU-1 1/4"- -P-A Part number: 160604

**FESTO** 

For proximity sensing, piston-rod end with female thread. This product is only available if ordered from the Festo Corporation, USA. Products to be discontinued. Available until 2011.

## **Data sheet**

| Feature                                    | Value                                            |
|--------------------------------------------|--------------------------------------------------|
| Stroke                                     | 0.2 1 "                                          |
| Piston diameter                            | 1 1/4"                                           |
| Cushioning                                 | P: Flexible cushioning rings/plates at both ends |
| Mode of operation                          | single-acting                                    |
|                                            | pushing action                                   |
| Piston-rod end                             | Female thread                                    |
| Operating pressure                         | 11.6 145 Psi                                     |
| Operating medium                           | Filtered compressed air                          |
| Corrosion resistance classification CRC    | 2                                                |
| Ambient temperature                        | -4 176 °F                                        |
| Theoretical force at 6 bar, advance stroke | 450 N                                            |
| Moving mass with 0 mm stroke               | 49 g                                             |
| Additional weight per 10 mm stroke         | 9 g                                              |
| Basic weight for 0 mm stroke               | 300 g                                            |
| Pneumatic connection                       | NPT1/8-27                                        |
| Operating pressure [psi]                   | 11.6 145 psi                                     |
| Materials information for cover            | Wrought Aluminium alloy                          |
| Materials information for dynamic seals    | TPE-U(PU)                                        |
|                                            | NBR                                              |
| Materials information for piston rod       | High alloy steel, non-corrosive                  |
| Materials information for cylinder barrel  | Wrought Aluminium alloy                          |