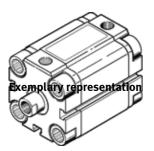

## Compact cylinder AEVU-1"- -P-A Part number: 160603

**FESTO** 

For proximity sensing, piston-rod end with female thread. This product is only available if ordered from the Festo Corporation, USA. Products to be discontinued. Available until 2011.

## **Data sheet**

| Feature                                    | Value                                            |
|--------------------------------------------|--------------------------------------------------|
| Stroke                                     | 0.2 1 "                                          |
| Piston diameter                            | 1"                                               |
| Cushioning                                 | P: Flexible cushioning rings/plates at both ends |
| Mode of operation                          | single-acting                                    |
|                                            | pushing action                                   |
| Piston-rod end                             | Female thread                                    |
| Operating pressure                         | 14.5 145 Psi                                     |
| Operating medium                           | Filtered compressed air                          |
| Corrosion resistance classification CRC    | 2                                                |
| Ambient temperature                        | -4 176 °F                                        |
| Theoretical force at 6 bar, advance stroke | 269 N                                            |
| Moving mass with 0 mm stroke               | 26 g                                             |
| Additional weight per 10 mm stroke         | 6 g                                              |
| Basic weight for 0 mm stroke               | 180 g                                            |
| Additional mass factor per 10 mm of stroke | 15 g                                             |
| Pneumatic connection                       | UNF10-32                                         |
| Operating pressure [psi]                   | 14.5 145 psi                                     |
| Materials information for cover            | Wrought Aluminium alloy                          |
| Materials information for dynamic seals    | TPE-U(PU)                                        |
|                                            | NBR                                              |
| Materials information for piston rod       | High alloy steel, non-corrosive                  |
| Materials information for cylinder barrel  | Wrought Aluminium alloy                          |