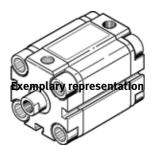

## Compact cylinder AEVU-3/4"- -P-A Part number: 160602

**FESTO** 

For proximity sensing, piston-rod end with female thread. This product is only available if ordered from the Festo Corporation, USA. Products to be discontinued. Available until 2011.