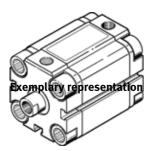

## Compact cylinder AEVU-1/2"- -P-A Part number: 160600

**FESTO** 

For proximity sensing, piston-rod end with female thread. This product is only available if ordered from the Festo Corporation, USA. Products to be discontinued. Available until 2011.

## **Data sheet**

| Feature                                    | Value                                            |
|--------------------------------------------|--------------------------------------------------|
| Stroke                                     | 0.2 0.4 "                                        |
| Piston diameter                            | 1/2"                                             |
| Cushioning                                 | P: Flexible cushioning rings/plates at both ends |
| Mode of operation                          | single-acting                                    |
|                                            | pushing action                                   |
| Piston-rod end                             | Female thread                                    |
| Operating pressure                         | 21.8 145 Psi                                     |
| Operating medium                           | Filtered compressed air                          |
| Corrosion resistance classification CRC    | 2                                                |
| Ambient temperature                        | -4 176 °F                                        |
| Theoretical force at 6 bar, advance stroke | 59 N                                             |
| Moving mass with 0 mm stroke               | 8 g                                              |
| Additional weight per 10 mm stroke         | 2 g                                              |
| Basic weight for 0 mm stroke               | 87 g                                             |
| Pneumatic connection                       | UNF10-32                                         |
| Operating pressure [psi]                   | 21.8 145 psi                                     |
| Materials information for cover            | Wrought Aluminium alloy                          |
| Materials information for dynamic seals    | TPE-U(PU)                                        |
|                                            | NBR                                              |
| Materials information for piston rod       | High alloy steel, non-corrosive                  |
| Materials information for cylinder barrel  | Wrought Aluminium alloy                          |