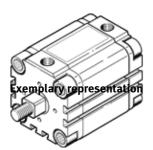

## Compact cylinder ADVULQ-3"- -A-P-A Part number: 160598

**FESTO** 

For proximity sensing. Secured against rotation by means of square piston rod. Piston-rod end with male thread.

Nut for piston rod thread is included.