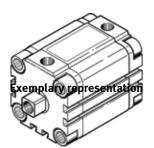

## Compact cylinder ADVULQ-2 1/2"- -P-A Part number: 160587

**FESTO** 

For proximity sensing. Secured against rotation by means of square piston rod. Piston-rod end with female thread.

This product is only available if ordered from the Festo Corporation, USA. Products to be discontinued. Available until 2011.