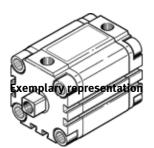

## Compact cylinder ADVULQ-2"- -P-A Part number: 160586

**FESTO** 

For proximity sensing. Secured against rotation by means of square piston rod. Piston-rod end with female thread.

This product is only available if ordered from the Festo Corporation, USA. Products to be discontinued. Available until 2011.