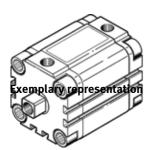

## Compact cylinder ADVULQ-1 1/4"- -P-A Part number: 160584

**FESTO** 

For proximity sensing. Secured against rotation by means of square piston rod. Piston-rod end with female thread.

This product is only available if ordered from the Festo Corporation, USA. Products to be discontinued. Available until 2011.

## **Data sheet**

| Feature                                    | Value                                            |
|--------------------------------------------|--------------------------------------------------|
| Stroke                                     | 0.04 12 "                                        |
| Piston diameter                            | 1 1/4"                                           |
| Cushioning                                 | P: Flexible cushioning rings/plates at both ends |
| Mode of operation                          | double-acting                                    |
| Piston-rod end                             | Female thread                                    |
| Protection against torque/guide            | Square piston rod                                |
| Operating pressure                         | 11.6 145 Psi                                     |
| Operating medium                           | Filtered compressed air                          |
| Corrosion resistance classification CRC    | 2                                                |
| Ambient temperature                        | -4 176 °F                                        |
| Theoretical force at 6 bar, return stroke  | 415 N                                            |
| Theoretical force at 6 bar, advance stroke | 483 N                                            |
| Moving mass with 0 mm stroke               | 49 g                                             |
| Additional weight per 10 mm stroke         | 9 g                                              |
| Basic weight for 0 mm stroke               | 300 g                                            |
| Pneumatic connection                       | NPT1/8-27                                        |
| Operating pressure [psi]                   | 11.6 145 psi                                     |
| Materials information for cover            | Wrought Aluminium alloy                          |
| Materials information for dynamic seals    | TPE-U(PU)                                        |
|                                            | NBR                                              |
| Materials information for piston rod       | High alloy steel, non-corrosive                  |
| Materials information for cylinder barrel  | Wrought Aluminium alloy                          |