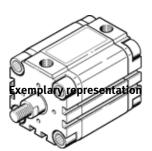

## Compact cylinder ADVU-3"- -A-P-A

Part number: 160578

**FESTO** 

For proximity sensing. Piston-rod end with male thread Nut for piston rod thread is included. This product is only available if ordered from the Festo Corporation, USA. Products to be discontinued. Available until 2011.

## **Data sheet**

| Feature                                    | Value                                            |
|--------------------------------------------|--------------------------------------------------|
| Stroke                                     | 0.04 16 "                                        |
| Piston diameter                            | 3"                                               |
| Cushioning                                 | P: Flexible cushioning rings/plates at both ends |
| Mode of operation                          | double-acting                                    |
| Piston-rod end                             | Male thread                                      |
| Operating pressure                         | 8.7 145 Psi                                      |
| Operating medium                           | Filtered compressed air                          |
| Corrosion resistance classification CRC    | 2                                                |
| Ambient temperature                        | -4 176 °F                                        |
| Theoretical force at 6 bar, return stroke  | 2,827 N                                          |
| Theoretical force at 6 bar, advance stroke | 3,016 N                                          |
| Moving mass with 0 mm stroke               | 307 g                                            |
| Additional weight per 10 mm stroke         | 25 g                                             |
| Basic weight for 0 mm stroke               | 1,772 g                                          |
| Pneumatic connection                       | NPT1/8-27                                        |
| Operating pressure [psi]                   | 8.7 145 psi                                      |
| Materials information for cover            | Wrought Aluminium alloy                          |
| Materials information for dynamic seals    | TPE-U(PU)                                        |
|                                            | NBR                                              |
| Materials information for piston rod       | High alloy steel                                 |
| Materials information for cylinder barrel  | Wrought Aluminium alloy                          |