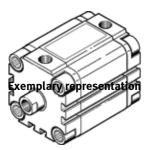

## Compact cylinder ADVU-3"- -P-A

Part number: 160568

**FESTO** 

For proximity sensing. Piston-rod end with female thread This product is only available if ordered from the Festo Corporation, USA. Products to be discontinued. Available until 2011.