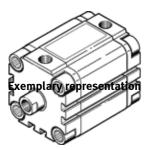

## Compact cylinder ADVU-2"- -P-A

Part number: 160566

**FESTO** 

For proximity sensing. Piston-rod end with female thread This product is only available if ordered from the Festo Corporation, USA. Products to be discontinued. Available until 2011.