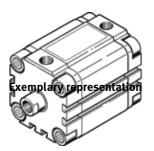

## Compact cylinder ADVU-1 1/4"- -P-A Part number: 160564

**FESTO** 

For proximity sensing. Piston-rod end with female thread This product is only available if ordered from the Festo Corporation, USA. Products to be discontinued. Available until 2011.

## **Data sheet**

| Feature                                    | Value                                            |
|--------------------------------------------|--------------------------------------------------|
| Stroke                                     | 0.04 12 "                                        |
| Piston diameter                            | 1 1/4"                                           |
| Cushioning                                 | P: Flexible cushioning rings/plates at both ends |
| Mode of operation                          | double-acting                                    |
| Piston-rod end                             | Female thread                                    |
| Operating pressure                         | 11.6 145 Psi                                     |
| Operating medium                           | Filtered compressed air                          |
| Corrosion resistance classification CRC    | 2                                                |
| Ambient temperature                        | -4 176 °F                                        |
| Impact energy in end positions             | 0.295 J                                          |
| Theoretical force at 6 bar, return stroke  | 93 lbf                                           |
| Theoretical force at 6 bar, advance stroke | 109 lbf                                          |
| Moving mass with 0 mm stroke               | 1.728 oz                                         |
| Additional weight per 10 mm stroke         | 1.411 oz                                         |
| Basic weight for 0 mm stroke               | 10.582 oz                                        |
| Additional mass factor per 10 mm of stroke | 0.317 oz                                         |
| Pneumatic connection                       | NPT1/8-27                                        |
| Operating pressure [psi]                   | 11.6 145 psi                                     |
| Materials information for cover            | Wrought Aluminium alloy                          |
| Materials information for dynamic seals    | TPE-U(PU)                                        |
|                                            | NBR                                              |
| Materials information for piston rod       | High alloy steel, non-corrosive                  |
| Materials information for cylinder barrel  | Wrought Aluminium alloy                          |