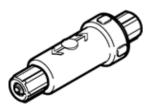

## vacuum filter VAF-PK-6 Part number: 160239

In-line design.

## Data sheet

| Feature                                                               | Value                                                    |
|-----------------------------------------------------------------------|----------------------------------------------------------|
| Nominal size                                                          | 4.6 mm                                                   |
| Assembly position                                                     | Any                                                      |
| Grade of filtration                                                   | 50 μm                                                    |
| Operating pressure                                                    | -0.95 0 bar                                              |
| Note on operating pressure                                            | Only for application in open vacuum systems              |
| Flow rate at negative pressure of -0.075 MPa (-0.75 bar, -10.875 psi) | 210 l/min                                                |
| Operating medium                                                      | Compressed air in accordance with ISO8573-1:2010 [7:-:-] |
| PWIS conformity                                                       | VDMA24364-B1/B2-L                                        |
| Ambient temperature                                                   | 0 40 °C                                                  |
| Product weight                                                        | 10 g                                                     |
| Mounting type                                                         | Line installation                                        |
| Pneumatic connection                                                  | PK-6 with union nut                                      |
| Material of union nut                                                 | POM                                                      |
| Materials note                                                        | Conforms to RoHS                                         |
| Material filter                                                       | Mesh                                                     |
|                                                                       | PA                                                       |
| Material housing                                                      | PA                                                       |
| Ejector pulse suitability                                             | <= 8 bar                                                 |