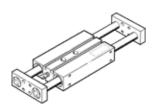

## twin-piston cylinder DPZJ-32-40-P-A-S2 Part number: 159971

**FESTO** 

With two parallel, double-ended piston rods and yoke plates, for proximity sensing, with elastic cushioning rings in end positions.