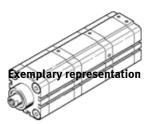

## Tandem cylinder ADVUT-40x3- -P-A

Part number: 159492

**FESTO** 

For proximity sensing, piston-rod end with female thread. The flange mounting FUA-... can only be mounted to the end cap end with this product. Nut for piston rod thread is included. Products to be discontinued. Available until 2010.