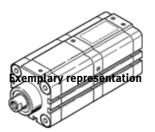

## Tandem cylinder ADVUT-40x2- -P-A

Part number: 159491

**FESTO** 

For proximity sensing, piston-rod end with female thread. The flange mounting FUA-... can only be mounted to the end cap end with this product. Nut for piston rod thread is included. Products to be discontinued. Available until 2010.