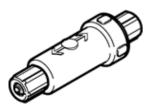

## vacuum filter VAF-PK-4 Part number: 15889

In-line design.

## **Data sheet**

| Feature                                                               | Value                                                    |
|-----------------------------------------------------------------------|----------------------------------------------------------|
| Nominal size                                                          | 3 mm                                                     |
| Assembly position                                                     | Any                                                      |
| Grade of filtration                                                   | 50 μm                                                    |
| Operating pressure                                                    | -0.95 0 bar                                              |
| Note on operating pressure                                            | Only for application in open vacuum systems              |
| Flow rate at negative pressure of -0.075 MPa (-0.75 bar, -10.875 psi) | 70 l/min                                                 |
| Operating medium                                                      | Compressed air in accordance with ISO8573-1:2010 [7:-:-] |
| PWIS conformity                                                       | VDMA24364-B1/B2-L                                        |
| Ambient temperature                                                   | 0 40 °C                                                  |
| Product weight                                                        | 6 g                                                      |
| Mounting type                                                         | Line installation                                        |
| Pneumatic connection                                                  | PK-4 with sleeve nut                                     |
| Material of union nut                                                 | РОМ                                                      |
| Materials note                                                        | Conforms to RoHS                                         |
| Material filter                                                       | Mesh                                                     |
|                                                                       | PA                                                       |
| Material housing                                                      | PA                                                       |
| Ejector pulse suitability                                             | <= 8 bar                                                 |