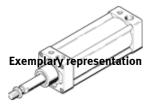

## Standard cylinder DNU-80- -PPV-A-S3 Part number: 158848

As per ISO 15552, with profile cylinder barrel, for proximity sensing, with adjustable cushioning at both ends. Discontinued, available through 2008

## **Data sheet**

| Feature                                    | Value                                                                                                     |
|--------------------------------------------|-----------------------------------------------------------------------------------------------------------|
| Stroke                                     | 1 2,000 mm                                                                                                |
| Piston diameter                            | 80 mm                                                                                                     |
| Piston rod thread                          | M20x1,5                                                                                                   |
| Cushioning                                 | PPV: Pneumatic cushioning adjustable at both ends                                                         |
| Assembly position                          | Any                                                                                                       |
| Conforms to standard                       | ISO 6431                                                                                                  |
| Piston-rod end                             | Male thread                                                                                               |
| Design structure                           | Piston                                                                                                    |
|                                            | Piston rod                                                                                                |
| Position detection                         | For proximity sensor                                                                                      |
| Variants                                   | S3: cylinder with corrosion and acid resistant piston rod, stainless steel piston rod nut, FCM wiper seal |
| Operating pressure                         | 0.3 12 bar                                                                                                |
| Mode of operation                          | double-acting                                                                                             |
| Operating medium                           | Dried compressed air, lubricated or unlubricated                                                          |
| Corrosion resistance classification CRC    | 2                                                                                                         |
| Ambient temperature                        | -20 80 °C                                                                                                 |
| Authorisation                              | Germanischer Lloyd                                                                                        |
| Cushioning length                          | 30 mm                                                                                                     |
| Theoretical force at 6 bar, return stroke  | 2,615 N                                                                                                   |
| Theoretical force at 6 bar, advance stroke | 2,908 N                                                                                                   |
| Additional weight per 10 mm stroke         | 76 g                                                                                                      |
| Basic weight for 0 mm stroke               | 2,662 g                                                                                                   |
| Mounting type                              | with accessories                                                                                          |
| Pneumatic connection                       | G3/8                                                                                                      |
| Materials information for cover            | Aluminium                                                                                                 |
| Materials information for seals            | TPE-U(PU)                                                                                                 |
| Materials information for piston rod       | High alloy steel                                                                                          |
| Materials information for cylinder barrel  | Wrought Aluminium alloy                                                                                   |
|                                            | Anodised                                                                                                  |