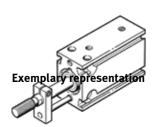

## compact cylinder EMMLZ-25- -P-A-S6 Part number: 158705

**FESTO** 

Non-rotating, for proximity sensing, numerous mounting options ("multimount"), with end-position cushioning.

Other stroke lengths upon request Only available in standard stroke lengths 5, 10, 15 mm.