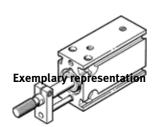

## compact cylinder EMMLZ-10- -P-A-S6 Part number: 158690

**FESTO** 

Non-rotating, for proximity sensing, numerous mounting options ("multimount"), with end-position cushioning.

Other stroke lengths upon request Only available in standard stroke lengths 5, 10, 15 mm.