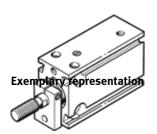

## compact cylinder EMML-32- -P-A-S6 Part number: 158660

**FESTO** 

Non-rotating, for proximity sensing, numerous mounting options ("multimount"), with end-position cushioning.

Other stroke lengths upon request Only available in standard stroke lengths 5, 10, 15 mm.