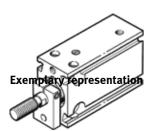

## compact cylinder EMML-20- -P-A-S6 Part number: 158650

**FESTO** 

Non-rotating, for proximity sensing, numerous mounting options ("multimount"), with end-position cushioning.

Other stroke lengths upon request Only available in standard stroke lengths 5, 10, 15 mm.

## **Data sheet**

| Feature                                    | Value                                                                       |
|--------------------------------------------|-----------------------------------------------------------------------------|
| Stroke                                     | 1 15 mm                                                                     |
| Piston diameter                            | 20 mm                                                                       |
| Cushioning                                 | P: Flexible cushioning rings/plates at both ends                            |
| Assembly position                          | Any                                                                         |
| Mode of operation                          | single-acting                                                               |
|                                            | pushing action                                                              |
| Design structure                           | Piston                                                                      |
|                                            | Piston rod                                                                  |
|                                            | Profile barrel                                                              |
| Position detection                         | For proximity sensor                                                        |
| Variants                                   | Heat resistant seals, max. 120°C                                            |
| Protection against torque/guide            | Guide rod with yoke                                                         |
| Operating pressure                         | 1.5 10 bar                                                                  |
| Operating medium                           | Compressed air in accordance with ISO8573-1:2010 [7:4:4]                    |
| Note on operating and pilot medium         | Lubricated operation possible (subsequently required for further operation) |
| Corrosion resistance classification CRC    | 2 - Moderate corrosion stress                                               |
| Ambient temperature                        | -20 120 °C                                                                  |
| Tightening torque of the drive mounting    | 3 Nm +10%                                                                   |
| Theoretical force at 6 bar                 | 165 N                                                                       |
| Theoretical force at 6 bar, advance stroke | 165 N                                                                       |
| Mounting type                              | Optional                                                                    |
|                                            | with through hole                                                           |
|                                            | with internal (female) thread                                               |
| Pneumatic connection                       | M5                                                                          |
| Material cover                             | Brass                                                                       |
| Material seals                             | FPM                                                                         |
| Material housing                           | Wrought Aluminium alloy                                                     |
|                                            | Anodised                                                                    |
| Material piston rod                        | High alloy steel, non-corrosive                                             |