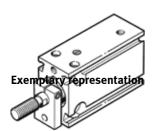

## compact cylinder EMML-16- -P-A-S6 Part number: 158645

**FESTO** 

Non-rotating, for proximity sensing, numerous mounting options ("multimount"), with end-position cushioning.

Other stroke lengths upon request Only available in standard stroke lengths 5, 10, 15 mm.