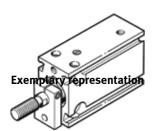

## compact cylinder EMML-10- -P-A-S6 Part number: 158640

**FESTO** 

Non-rotating, for proximity sensing, numerous mounting options ("multimount"), with end-position cushioning.

Other stroke lengths upon request Only available in standard stroke lengths 5, 10, 15 mm.