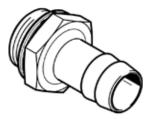

## barbed hose fitting N-1/2-P-13-MS Part number: 15636

**FESTO** 

Brass version

## **Data sheet**

| Feature                                       | Value                                                                       |
|-----------------------------------------------|-----------------------------------------------------------------------------|
| Nominal size                                  | 11 mm                                                                       |
| Type of seal on screw-in stud                 | Sealing ring                                                                |
| Assembly position                             | Any                                                                         |
| Design                                        | Straight design                                                             |
| Container size                                | 1                                                                           |
| Operating pressure complete temperature range | -0.95 16 bar                                                                |
| Operating medium                              | Compressed air in accordance with ISO8573-1:2010 [7:-:-]                    |
| Note on operating and pilot medium            | Lubricated operation possible (subsequently required for further operation) |
| Corrosion resistance classification CRC       | 1 - Low corrosion stress                                                    |
| PWIS conformity                               | VDMA24364-B1/B2-L                                                           |
| Ambient temperature                           | -10 60 °C                                                                   |
| Max. tightening torque                        | 18 Nm                                                                       |
| Product weight                                | 45 g                                                                        |
| Pneumatic connection, port 1                  | Male thread G1/2                                                            |
| Pneumatic connection, port 2                  | For tubing internal diameter 13 mm                                          |
| Materials note                                | Conforms to RoHS                                                            |
| Material housing                              | Brass                                                                       |