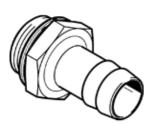

## **barbed hose fitting N-3/8-P-6-MS** Part number: 15633

Brass version

## **Data sheet**

| Feature                                       | Value                                                                       |
|-----------------------------------------------|-----------------------------------------------------------------------------|
| Nominal size                                  | 4.5 mm                                                                      |
| Type of seal on screw-in stud                 | Sealing ring                                                                |
| Assembly position                             | Any                                                                         |
| Design                                        | Straight design                                                             |
| Container size                                | 10                                                                          |
| Operating pressure complete temperature range | -0.95 16 bar                                                                |
| Operating medium                              | Compressed air in accordance with ISO8573-1:2010 [7:-:-]                    |
| Note on operating and pilot medium            | Lubricated operation possible (subsequently required for further operation) |
| Corrosion resistance classification CRC       | 1 - Low corrosion stress                                                    |
| PWIS conformity                               | VDMA24364-B1/B2-L                                                           |
| Ambient temperature                           | -10 60 °C                                                                   |
| Max. tightening torque                        | 15 Nm                                                                       |
| Product weight                                | 26 g                                                                        |
| Pneumatic connection, port 1                  | Male thread G3/8                                                            |
| Pneumatic connection, port 2                  | For tubing internal diameter 6 mm                                           |
| Materials note                                | Conforms to RoHS                                                            |
| Material housing                              | Brass                                                                       |