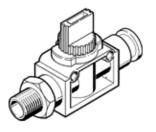

## shut-off valve HE-2-1/2-QS-1/2-U Part number: 153992

## **Data sheet**

| Feature                                 | Value                                                            |
|-----------------------------------------|------------------------------------------------------------------|
| Valve function                          | 2/2 bistable                                                     |
| Pneumatic connection, port 1            | 1/2 NPT                                                          |
| Pneumatic connection, port 2            | QS-1/2                                                           |
| Type of actuation                       | manual                                                           |
| Mounting type                           | Direct mounting via through-holes                                |
|                                         | Direct mounting via threads                                      |
|                                         | Optional                                                         |
| Standard nominal flow rate              | 812.7 l/min                                                      |
| Nominal size                            | 4.7 mm                                                           |
| Operating pressure MPa                  | -0.095 1 MPa                                                     |
| Operating pressure                      | -0.95 10 bar                                                     |
| Ambient temperature                     | 0 60 °C                                                          |
| Material housing                        | PBT-reinforced                                                   |
| Operating medium                        | Compressed air in accordance with ISO8573-1:2010 [7:-:-]         |
| Sealing principle                       | soft                                                             |
| Assembly position                       | Any                                                              |
| Design structure                        | Piston slide                                                     |
| Type of piloting                        | direct                                                           |
| Flow direction                          | reversible                                                       |
| Note on operating and pilot medium      | Lubricated operation possible (subsequently required for further |
|                                         | operation)                                                       |
| Corrosion resistance classification CRC | 2 - Moderate corrosion stress                                    |
| PWIS conformity                         | VDMA24364-B1/B2-L                                                |
| Cleanroom class                         | ISO class 4                                                      |
| Medium temperature                      | 0 60 °C                                                          |
| Product weight                          | 87 g                                                             |
| Material of threaded plug               | Nickel-plated brass                                              |
| Materials note                          | Conforms to RoHS                                                 |
| Material seals                          | NBR                                                              |