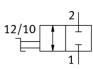

## **Data sheet**

| Feature                                 | Value                                                            |
|-----------------------------------------|------------------------------------------------------------------|
| Valve function                          | 2/2 bistable                                                     |
| Pneumatic connection, port 1            | 1/2 NPT                                                          |
| Pneumatic connection, port 2            | QS-1/2                                                           |
| Type of actuation                       | manual                                                           |
| Mounting type                           | Direct mounting via through-holes                                |
|                                         | Direct mounting via threads                                      |
|                                         | Optional                                                         |
| Standard nominal flow rate              | 812.7 l/min                                                      |
| Nominal size                            | 4.7 mm                                                           |
| Operating pressure MPa                  | -0.095 1 MPa                                                     |
| Operating pressure                      | -0.95 10 bar                                                     |
| Ambient temperature                     | 0 60 °C                                                          |
| Material housing                        | PBT-reinforced                                                   |
| Operating medium                        | Compressed air in accordance with ISO8573-1:2010 [7:-:-]         |
| Sealing principle                       | soft                                                             |
| Assembly position                       | Any                                                              |
| Design structure                        | Piston slide                                                     |
| Type of piloting                        | direct                                                           |
| Flow direction                          | reversible                                                       |
| Note on operating and pilot medium      | Lubricated operation possible (subsequently required for further |
|                                         | operation)                                                       |
| Corrosion resistance classification CRC | 2 - Moderate corrosion stress                                    |
| PWIS conformity                         | VDMA24364-B1/B2-L                                                |
| Cleanroom class                         | ISO class 4                                                      |
| Medium temperature                      | 0 60 °C                                                          |
| Product weight                          | 87 g                                                             |
| Material of threaded plug               | Nickel-plated brass                                              |
| Materials note                          | Conforms to RoHS                                                 |
| Material seals                          | NBR                                                              |