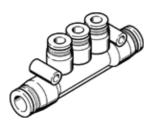

## Push-in T connector QST3-3/8T-1/4-U Part number: 153808

**FESTO** 

Rotatable 360°, 4 outlets.

This product is only available if ordered from the Festo Corporation, USA. Products to be discontinued. Available until 2011.