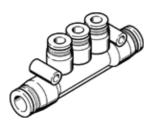

## Push-in T connector QST3-5/16T-1/4-U Part number: 153807

**FESTO** 

Rotatable 360°, 4 outlets.

This product is only available if ordered from the Festo Corporation, USA. Products to be discontinued. Available until 2011.