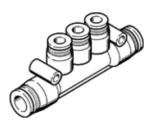

## Push-in T connector QST3-5/16T-3/16-U Part number: 153806

**FESTO** 

Rotatable 360°, 4 outlets.

This product is only available if ordered from the Festo Corporation, USA. Products to be discontinued. Available until 2011.