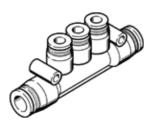

## Push-in T connector QST3-5/16T-5/32-U Part number: 153805

**FESTO** 

Rotatable 360°, 4 outlets.

This product is only available if ordered from the Festo Corporation, USA. Products to be discontinued. Available until 2011.