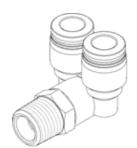

## push-in T-fitting QSYL-1/4-5/16-U Part number: 153787

**FESTO** 

 $360^{\circ}$  orientable, male thread with external hexagon.