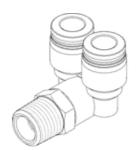

## push-in T-fitting QSYL-1/4-3/16-U Part number: 153782

**FESTO** 

 $360^{\circ}$  orientable, male thread with external hexagon.