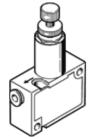

## pressure regulator LR-QS-8 Part number: 153542 Product to be discontinued

Type to be discontinued. Available until 2021. See Support Portal for alternative products.

## **Data sheet**

| Feature                      | Value                                                    |
|------------------------------|----------------------------------------------------------|
| Controller function          | Output pressure constant                                 |
|                              | with secondary exhaust                                   |
| Pneumatic connection, port 1 | QS-8                                                     |
| Pneumatic connection, port 2 | QS-8                                                     |
| Mounting type                | with through hole                                        |
| Standard nominal flow rate   | 127 l/min                                                |
| Inlet pressure 1             | 0 9 bar                                                  |
| Ambient temperature          | 0 60 °C                                                  |
| Material housing             | PBT-reinforced                                           |
| Operating medium             | Compressed air in accordance with ISO8573-1:2010 [7:-:-] |
| Actuator lock                | Knurled screw with lock nut                              |
| Assembly position            | Any                                                      |
| Design structure             | directly-controlled piston regulator                     |
|                              | with looped-through compressed air supply                |
| Pressure regulation range    | 1 8 bar                                                  |
| Product weight               | 56 g                                                     |
| Material of threaded plug    | Brass                                                    |
|                              | Nickel plated                                            |
| Material of threaded seal    | PTFE                                                     |