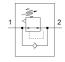

## **Data sheet**

| Feature                      | Value                                                    |
|------------------------------|----------------------------------------------------------|
| Controller function          | Output pressure constant                                 |
|                              | with secondary exhaust                                   |
| Pneumatic connection, port 1 | QS-6                                                     |
| Pneumatic connection, port 2 | QS-6                                                     |
| Mounting type                | with through hole                                        |
| Standard nominal flow rate   | 70 l/min                                                 |
| Inlet pressure 1             | 0 9 bar                                                  |
| Ambient temperature          | 0 60 °C                                                  |
| Material housing             | PBT-reinforced                                           |
| Operating medium             | Compressed air in accordance with ISO8573-1:2010 [7:-:-] |
| Actuator lock                | Knurled screw with lock nut                              |
| Assembly position            | Any                                                      |
| Design structure             | directly-controlled piston regulator                     |
|                              | with looped-through compressed air supply                |
| Pressure regulation range    | 1 8 bar                                                  |
| Product weight               | 33 g                                                     |
| Material of threaded plug    | Brass                                                    |
|                              | Nickel plated                                            |
| Material of threaded seal    | PTFE                                                     |