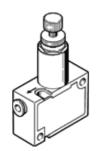

## pressure regulator LR-QS-6 Part number: 153541 Product to be discontinued

Type to be discontinued. Available until 2021. See Support Portal for alternative products.

## **Data sheet**

| Feature                      | Value                                                    |
|------------------------------|----------------------------------------------------------|
| Controller function          | Output pressure constant                                 |
|                              | with secondary exhaust                                   |
| Pneumatic connection, port 1 | QS-6                                                     |
| Pneumatic connection, port 2 | QS-6                                                     |
| Mounting type                | with through hole                                        |
| Standard nominal flow rate   | 70 l/min                                                 |
| Inlet pressure 1             | 0 9 bar                                                  |
| Ambient temperature          | 0 60 °C                                                  |
| Material housing             | PBT-reinforced                                           |
| Operating medium             | Compressed air in accordance with ISO8573-1:2010 [7:-:-] |
| Actuator lock                | Knurled screw with lock nut                              |
| Assembly position            | Any                                                      |
| Design structure             | directly-controlled piston regulator                     |
|                              | with looped-through compressed air supply                |
| Pressure regulation range    | 1 8 bar                                                  |
| Product weight               | 33 g                                                     |
| Material of threaded plug    | Brass                                                    |
|                              | Nickel plated                                            |
| Material of threaded seal    | PTFE                                                     |