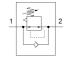

## **Data sheet**

| Feature                      | Value                                                    |
|------------------------------|----------------------------------------------------------|
| Controller function          | Output pressure constant                                 |
|                              | with secondary exhaust                                   |
| Pneumatic connection, port 1 | QS-4                                                     |
| Pneumatic connection, port 2 | QS-4                                                     |
| Mounting type                | with through hole                                        |
| Standard nominal flow rate   | 67 l/min                                                 |
| Inlet pressure 1             | 0 9 bar                                                  |
| Ambient temperature          | 0 60 °C                                                  |
| Material housing             | PBT-reinforced                                           |
| Operating medium             | Compressed air in accordance with ISO8573-1:2010 [7:-:-] |
| Actuator lock                | Knurled screw with lock nut                              |
| Assembly position            | Any                                                      |
| Design structure             | directly-controlled piston regulator                     |
|                              | with looped-through compressed air supply                |
| Pressure regulation range    | 1 8 bar                                                  |
| Product weight               | 33 g                                                     |
| Material of threaded plug    | Brass                                                    |
|                              | Nickel plated                                            |
| Material of threaded seal    | PTFE                                                     |