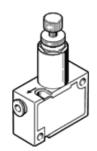

## pressure regulator LR-QS-4 Part number: 153540 Product to be discontinued

Type to be discontinued. Available until 2021. See Support Portal for alternative products.

## **Data sheet**

| Feature                      | Value                                                    |
|------------------------------|----------------------------------------------------------|
| Controller function          | Output pressure constant                                 |
|                              | with secondary exhaust                                   |
| Pneumatic connection, port 1 | QS-4                                                     |
| Pneumatic connection, port 2 | QS-4                                                     |
| Mounting type                | with through hole                                        |
| Standard nominal flow rate   | 67 l/min                                                 |
| Inlet pressure 1             | 0 9 bar                                                  |
| Ambient temperature          | 0 60 °C                                                  |
| Material housing             | PBT-reinforced                                           |
| Operating medium             | Compressed air in accordance with ISO8573-1:2010 [7:-:-] |
| Actuator lock                | Knurled screw with lock nut                              |
| Assembly position            | Any                                                      |
| Design structure             | directly-controlled piston regulator                     |
|                              | with looped-through compressed air supply                |
| Pressure regulation range    | 1 8 bar                                                  |
| Product weight               | 33 g                                                     |
| Material of threaded plug    | Brass                                                    |
|                              | Nickel plated                                            |
| Material of threaded seal    | PTFE                                                     |