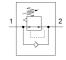

## **Data sheet**

| Feature                      | Value                                                    |
|------------------------------|----------------------------------------------------------|
| Controller function          | Output pressure constant                                 |
|                              | with secondary exhaust                                   |
| Pneumatic connection, port 1 | G1/4                                                     |
| Pneumatic connection, port 2 | QS-8                                                     |
| Mounting type                | Threaded                                                 |
| Standard nominal flow rate   | 101 l/min                                                |
| Inlet pressure 1             | 0 9 bar                                                  |
| Ambient temperature          | 0 60 °C                                                  |
| Material housing             | PBT-reinforced                                           |
| Operating medium             | Compressed air in accordance with ISO8573-1:2010 [7:-:-] |
| Actuator lock                | Knurled screw with lock nut                              |
| Assembly position            | Any                                                      |
| Design structure             | directly-controlled piston regulator                     |
|                              | with looped-through compressed air supply                |
| Pressure regulation range    | 1 8 bar                                                  |
| Product weight               | 60 g                                                     |
| Material of threaded plug    | Brass                                                    |
|                              | Nickel plated                                            |
| Material of threaded seal    | PTFE                                                     |