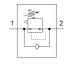

## **Data sheet**

| Feature                      | Value                                                    |
|------------------------------|----------------------------------------------------------|
| Controller function          | Output pressure constant                                 |
|                              | with secondary exhaust                                   |
| Pneumatic connection, port 1 | G1/4                                                     |
| Pneumatic connection, port 2 | QS-6                                                     |
| Mounting type                | Threaded                                                 |
| Standard nominal flow rate   | 98 l/min                                                 |
| Inlet pressure 1             | 0 9 bar                                                  |
| Ambient temperature          | 0 60 °C                                                  |
| Material housing             | PBT-reinforced                                           |
| Operating medium             | Compressed air in accordance with ISO8573-1:2010 [7:-:-] |
| Actuator lock                | Knurled screw with lock nut                              |
| Assembly position            | Any                                                      |
| Design structure             | directly-controlled piston regulator                     |
|                              | with looped-through compressed air supply                |
| Pressure regulation range    | 1 8 bar                                                  |
| Product weight               | 59 g                                                     |
| Material of threaded plug    | Brass                                                    |
|                              | Nickel plated                                            |
| Material of threaded seal    | PTFE                                                     |