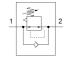

## **Data sheet**

| Feature                      | Value                                                    |
|------------------------------|----------------------------------------------------------|
| Controller function          | Output pressure constant                                 |
|                              | with secondary exhaust                                   |
| Pneumatic connection, port 1 | G1/8                                                     |
| Pneumatic connection, port 2 | QS-8                                                     |
| Mounting type                | Threaded                                                 |
| Standard nominal flow rate   | 69 l/min                                                 |
| Inlet pressure 1             | 0 9 bar                                                  |
| Ambient temperature          | 0 60 °C                                                  |
| Material housing             | PBT-reinforced                                           |
| Operating medium             | Compressed air in accordance with ISO8573-1:2010 [7:-:-] |
| Actuator lock                | Knurled screw with lock nut                              |
| Assembly position            | Any                                                      |
| Design structure             | directly-controlled piston regulator                     |
|                              | with looped-through compressed air supply                |
| Pressure regulation range    | 1 8 bar                                                  |
| Product weight               | 38 g                                                     |
| Material of threaded plug    | Brass                                                    |
|                              | Nickel plated                                            |
| Material of threaded seal    | PTFE                                                     |