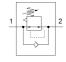

## **Data sheet**

| Feature                      | Value                                                    |
|------------------------------|----------------------------------------------------------|
| Controller function          | Output pressure constant                                 |
|                              | with secondary exhaust                                   |
| Pneumatic connection, port 1 | G1/8                                                     |
| Pneumatic connection, port 2 | QS-6                                                     |
| Mounting type                | Threaded                                                 |
| Standard nominal flow rate   | 63 l/min                                                 |
| Inlet pressure 1             | 0 9 bar                                                  |
| Ambient temperature          | 0 60 °C                                                  |
| Material housing             | PBT-reinforced                                           |
| Operating medium             | Compressed air in accordance with ISO8573-1:2010 [7:-:-] |
| Actuator lock                | Knurled screw with lock nut                              |
| Assembly position            | Any                                                      |
| Design structure             | directly-controlled piston regulator                     |
|                              | with looped-through compressed air supply                |
| Pressure regulation range    | 1 8 bar                                                  |
| Product weight               | 36 g                                                     |
| Material of threaded plug    | Brass                                                    |
|                              | Nickel plated                                            |
| Material of threaded seal    | PTFE                                                     |