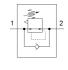

## **Data sheet**

| Feature                      | Value                                                    |
|------------------------------|----------------------------------------------------------|
| Controller function          | Output pressure constant                                 |
|                              | with secondary exhaust                                   |
| Pneumatic connection, port 1 | M5                                                       |
| Pneumatic connection, port 2 | QS-6                                                     |
| Mounting type                | Threaded                                                 |
| Standard nominal flow rate   | 41 l/min                                                 |
| Inlet pressure 1             | 0 9 bar                                                  |
| Ambient temperature          | 0 60 °C                                                  |
| Material housing             | PBT-reinforced                                           |
| Operating medium             | Compressed air in accordance with ISO8573-1:2010 [7:-:-] |
| Actuator lock                | Knurled screw with lock nut                              |
| Assembly position            | Any                                                      |
| Design structure             | directly-controlled piston regulator                     |
|                              | with looped-through compressed air supply                |
| Pressure regulation range    | 1 8 bar                                                  |
| Product weight               | 16 g                                                     |
| Material of threaded plug    | Brass                                                    |
|                              | Nickel plated                                            |
| Material of threaded seal    | PTFE                                                     |