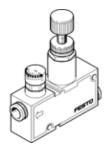

## pressure regulator LRMA-QS-8 Part number: 153497 Product to be discontinued

With pressure gauge. Type to be discontinued. Available until 2021. See Support Portal for alternative products.

## **Data sheet**

| Feature                      | Value                                                    |
|------------------------------|----------------------------------------------------------|
| Controller function          | Output pressure constant                                 |
|                              | with secondary exhaust                                   |
| Pneumatic connection, port 1 | QS-8                                                     |
| Pneumatic connection, port 2 | QS-8                                                     |
| Mounting type                | with through hole                                        |
| Standard nominal flow rate   | 124 l/min                                                |
| Inlet pressure 1             | 0 9 bar                                                  |
| Ambient temperature          | 0 60 °C                                                  |
| Material housing             | PBT-reinforced                                           |
| Operating medium             | Compressed air in accordance with ISO8573-1:2010 [7:-:-] |
| Actuator lock                | Knurled screw with lock nut                              |
| Assembly position            | Any                                                      |
| Design structure             | directly-controlled piston regulator                     |
|                              | with looped-through compressed air supply                |
| Pressure gauge               | with pressure gauge                                      |
| Pressure regulation range    | 1 8 bar                                                  |
| Product weight               | 68 g                                                     |
| Material of threaded plug    | Brass                                                    |
|                              | Nickel plated                                            |
| Material of threaded seal    | PTFE                                                     |