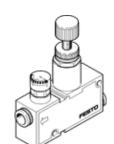

## pressure regulator LRMA-QS-6 Part number: 153496 Product to be discontinued

With pressure gauge.

Type to be discontinued. Available until 2021. See Support Portal for alternative products.

**FESTO** 