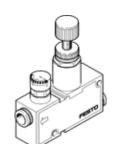

## pressure regulator LRMA-QS-4 Part number: 153495 Product to be discontinued

With pressure gauge.

Type to be discontinued. Available until 2021. See Support Portal for alternative products.

**FESTO** 