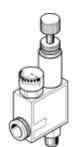

## pressure regulator LRMA-1/4-QS-8 Part number: 153494 Product to be discontinued

With pressure gauge.

Type to be discontinued. Available until 2021. See Support Portal for alternative products.

**FESTO** 