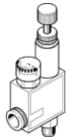

## pressure regulator LRMA-1/8-QS-8 Part number: 153493 Product to be discontinued

With pressure gauge.

Type to be discontinued. Available until 2021. See Support Portal for alternative products.

## **Data sheet**

| Feature                      | Value                                                    |
|------------------------------|----------------------------------------------------------|
| Controller function          | Output pressure constant                                 |
|                              | with secondary exhaust                                   |
| Pneumatic connection, port 1 | G1/8                                                     |
| Pneumatic connection, port 2 | QS-8                                                     |
| Mounting type                | with through hole                                        |
| Standard nominal flow rate   | 87 l/min                                                 |
| Inlet pressure 1             | 0 9 bar                                                  |
| Ambient temperature          | 0 60 °C                                                  |
| Material housing             | PBT-reinforced                                           |
| Operating medium             | Compressed air in accordance with ISO8573-1:2010 [7:-:-] |
| Actuator lock                | Knurled screw with lock nut                              |
| Assembly position            | Any                                                      |
| Design structure             | directly-controlled piston regulator                     |
|                              | with looped-through compressed air supply                |
| Pressure gauge               | with pressure gauge                                      |
| Pressure regulation range    | 1 8 bar                                                  |
| Product weight               | 83.5 g                                                   |
| Material of threaded plug    | Brass                                                    |
|                              | Nickel plated                                            |
| Material of threaded seal    | PTFE                                                     |