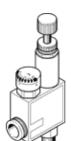

## pressure regulator LRMA-1/4-QS-6 Part number: 153492 Product to be discontinued

With pressure gauge.

Type to be discontinued. Available until 2021. See Support Portal for alternative products.

**FESTO** 