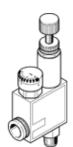

## pressure regulator LRMA-1/8-QS-6 Part number: 153491 Product to be discontinued

With pressure gauge.

Type to be discontinued. Available until 2021. See Support Portal for alternative products.

**FESTO** 

## **Data sheet**

| Feature                      | Value                                                    |
|------------------------------|----------------------------------------------------------|
| Controller function          | Output pressure constant                                 |
|                              | with secondary exhaust                                   |
| Pneumatic connection, port 1 | G1/8                                                     |
| Pneumatic connection, port 2 | QS-6                                                     |
| Mounting type                | with through hole                                        |
| Standard nominal flow rate   | 75 l/min                                                 |
| Inlet pressure 1             | 0 9 bar                                                  |
| Ambient temperature          | 0 60 °C                                                  |
| Material housing             | PBT-reinforced                                           |
| Operating medium             | Compressed air in accordance with ISO8573-1:2010 [7:-:-] |
| Actuator lock                | Knurled screw with lock nut                              |
| Assembly position            | Any                                                      |
| Design structure             | directly-controlled piston regulator                     |
|                              | with looped-through compressed air supply                |
| Pressure gauge               | with pressure gauge                                      |
| Pressure regulation range    | 1 8 bar                                                  |
| Product weight               | 54.5 g                                                   |
| Material of threaded plug    | Brass                                                    |
|                              | Nickel plated                                            |
| Material of threaded seal    | PTFE                                                     |